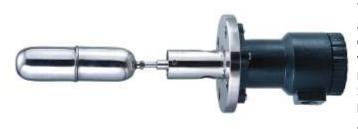

# SIDE MOUNTED MAGNETIC LEVELSWITCH

**FEMS** 

#### FEATURES

Temperature: Upto 300°C Pressure: Upto 75 KG/CM2

MOC: SS 304, SS 316, SS 316L, PP, PVC

Less wear & tear- easy on maintenance inter linking liquid level

in parallel

tanks External cage on request