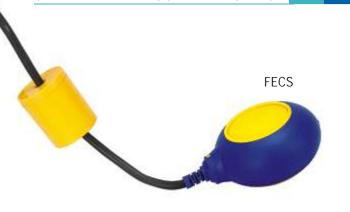

#### CABLE TYPE BALLOON LEVEL SWITCH

## DETAILS REQUIRED FOR QUOTATION

- Tank Height
- No. of Contacts

- 1) An Economical, Viable alternative for control in liquid levels
- 2) Simple, Rugged & Reliable
- Range: upto 10 mtr
- Switch rating: 10-14 Amp @ 230 VAC
- 5) Material of Construction PVC suitable for most liquids
- Housing: Weatherproof to IP 66/68/ Flameproof -On request.