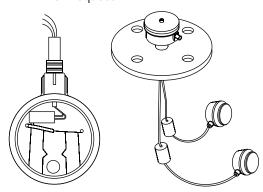

# SIDE MOUNTED MAGNETIC LEVELSWITCH

**FEMS** 

# APPLICATION

- 1) High / Low level Alarm
- 2) Automatic Pump/Valve control
- 3) Elimination of tank over flow
- 4) Enhances pump safety against dry running

#### FEATURES

Temperature: Upto 300°C Pressure: Upto 75 KG/CM2

MOC: SS 304, SS 316, SS 316L, PP, PVC

Less wear & tear- easy on maintenance inter linking liquid level

in parallel

tanks External cage on request