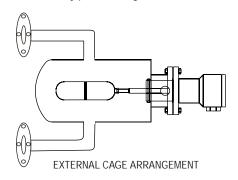

#### FEATURES

Temperature: Upto 300°C Pressure: Upto 75 KG/CM2

MOC: SS 304, SS 316, SS 316L, PP, PVC

Less wear & tear- easy on maintenance inter linking liquid level

in parallel

tanks External cage on request