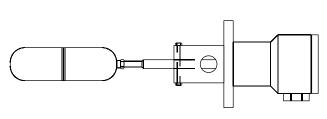

# SIDE MOUNTED MAGNETIC LEVELSWITCH

**FEMS** 

#### FEATURES

Temperature: Upto 300°C Pressure: Upto 75 KG/CM2

MOC: SS 304, SS 316, SS 316L, PP, PVC

Less wear & tear- easy on maintenance inter linking liquid level

in parallel

tanks External cage on request