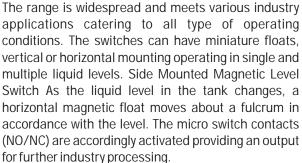

# SIDE MOUNTED MAGNETIC LEVELSWITCH

**FEMS** 

#### FEATURES

Temperature: Upto 300°C Pressure: Upto 75 KG/CM2

MOC: SS 304, SS 316, SS 316L, PP, PVC

Less wear & tear- easy on maintenance inter linking liquid level

in parallel

tanks External cage on request